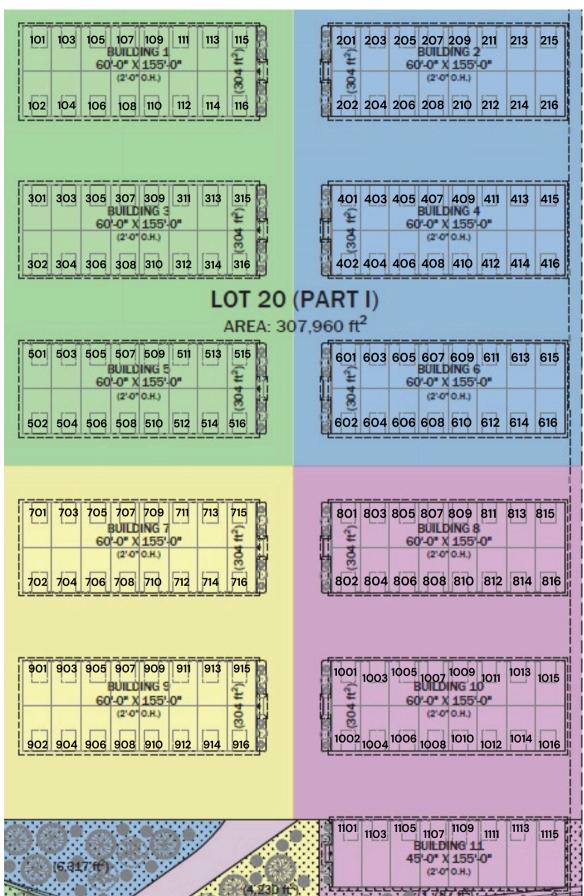

### **UNIT SPECS**

SIZE: Units are 29' deep and are available

in 18' and 36' widths. Double entry units are 18' wide by 59' deep.

ZONING: I-LHT

HEIGHT: 18' or 20' clear ceiling heights

LOADING: One 10'x14 or 10'x16' overhead door

per unit with chain hoist

**MARSHALLING** 

AREA: 45' clearance between buildings