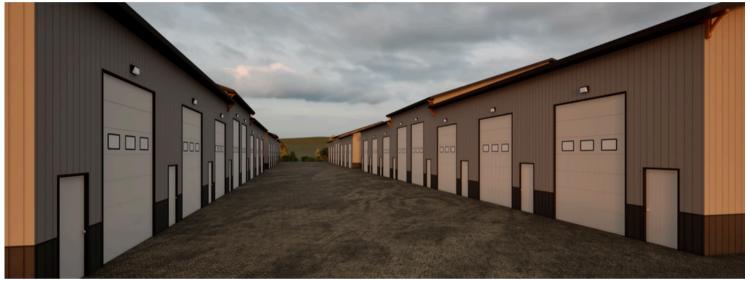

# **NOW SELLING**

local, secure space solutions for small businesses & collectors

SUMMER 2025 DELIVERY Phase II Pricing (+GST):

\$88,750

18x29

\$175,000

36x29

18x59 dbl entry

### **HIGHLIGHTS**

- · high efficiency construction
- finished interiors
- ceiling clearances of 18' and 20'
- R28 and R40 insulation
- radiant heated floors
- 10x14 / 10x16 overhead doors with chain hoist
- 3' walk-in door
- monitored gated entry / security fence
- owner governance
- · gravel and landscaped yard
- gas heater rough-in
- interior LED lighting

### **UNIT SPECS**

SIZE: Units are 29' deep and are available

in 18' and 36' widths. Double entry units are 18' wide by 59' deep.

ZONING: I-LHT

HEIGHT: 18' or 20' clear ceiling heights

LOADING: One 10'x14 or 10'x16' overhead door