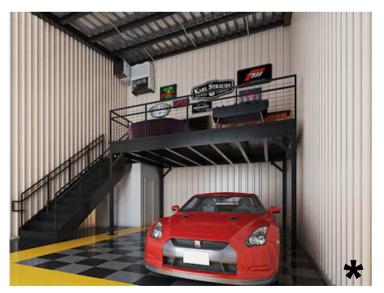

## **OPTIONS AVAILABLE**

- customizable units
- mezzanine options
- power overhead door opener
- finished bathroom
- car lift
- cabinets and shelving
- · gas hanging heater
- epoxy floor

PHISOLDOUT