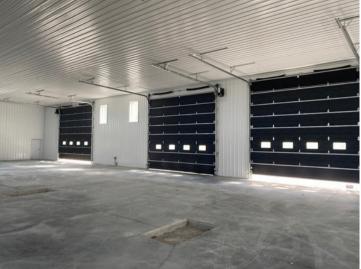

#### Overhead Doors

- Canadian-sourced, superior quality over commonly used Chinese brand.
- Longevity and performance make our doors the cost-effective long run choice.

### **UNIT SPECS**

SIZE: Units are 29' deep and are available

in 18' and 36' widths. Double entry units are 18' wide by 59' deep.

ZONING: I-LHT

HEIGHT: 18' or 20' clear ceiling heights

LOADING: One 10'x14 or 10'x16' overhead door

per unit with chain hoist

**MARSHALLING** 

AREA: 45' clearance between buildings