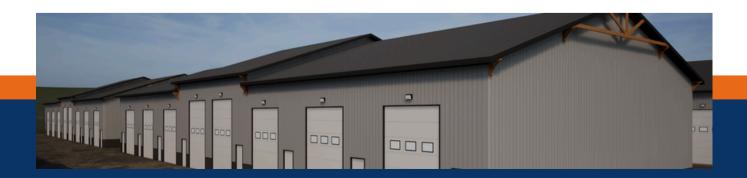

### **UNIT SPECS**

SIZE: Units are 29' deep and are available

in 18' and 36' widths. Double entry units are 18' wide by 59' deep.

ZONING: I-LHT

HEIGHT: 18' or 20' clear ceiling heights

LOADING: One 10'x14 or 10'x16' overhead door

per unit with chain hoist

**MARSHALLING** 

AREA: 45' clearance between buildings