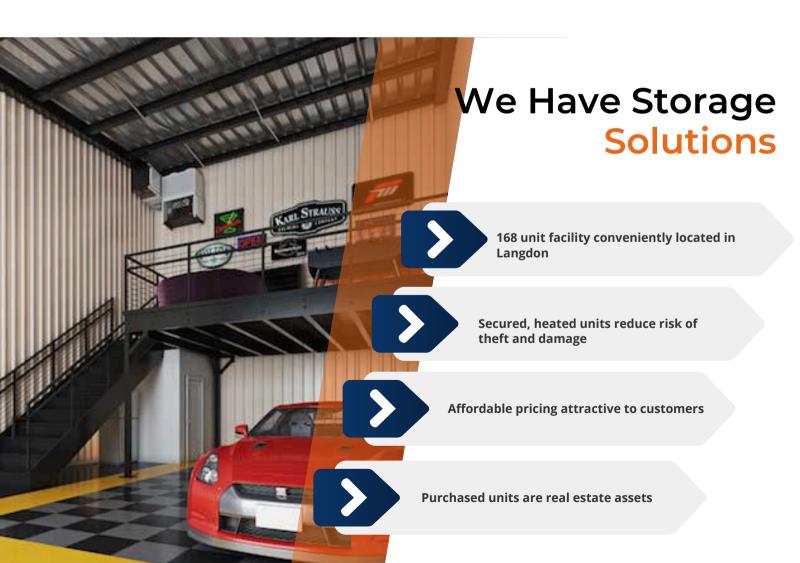

# Unbeatable Storage Solutions.

For small businesses and private collectors who need secure space solutions, Langdon Storage & Garages is local, heated storage at an affordable price close to commercial and residential growth.

### **HIGHLIGHTS**

- · high efficiency construction
- finished interiors
- ceiling clearances of 18' and 20'
- R28 and R40 insulation
- radiant heated floors
- 10x14 / 10x16 overhead doors with chain hoist
- 3' walk-in door
- monitored gated entry / security fence
- owner governance
- · gravel and landscaped yard
- gas heater rough-in
- interior LED lighting

# Who our Customers Are

- Small business owners, remote and home-based businesses, professional trades (industrial and domestic), vehicle collectors, recreation and outdoor enthusiasts, boat owners, entry level real estate investors, downsizing empty-nesters, snowbirds.
- 30km radius from Langdon, AB including the east industrial/commercial areas of Calgary to Strathmore.
- Need assets secured and accessible close to business or home