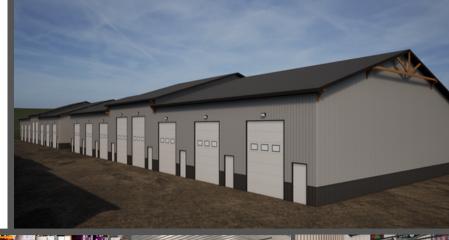

### **UNIT SPECS**

SIZE: Units are 29' deep and are available

in 18' and 36' widths. Double entry units are 18' wide by 59' deep.

ZONING: I-LHT

HEIGHT: 18' or 20' clear ceiling heights

LOADING: One 10'x14 or 10'x16' overhead door

per unit with chain hoist

**MARSHALLING** 

AREA: 45' clearance between buildings