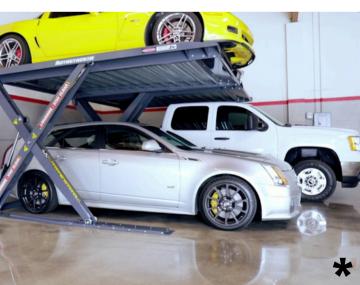

## **OPTIONS AVAILABLE**

- customizable units
- mezzanine options
- power overhead door opener
- finished bathroom
- car lift
- cabinets and shelving
- · gas hanging heater
- epoxy floor

PHISOLDOUT