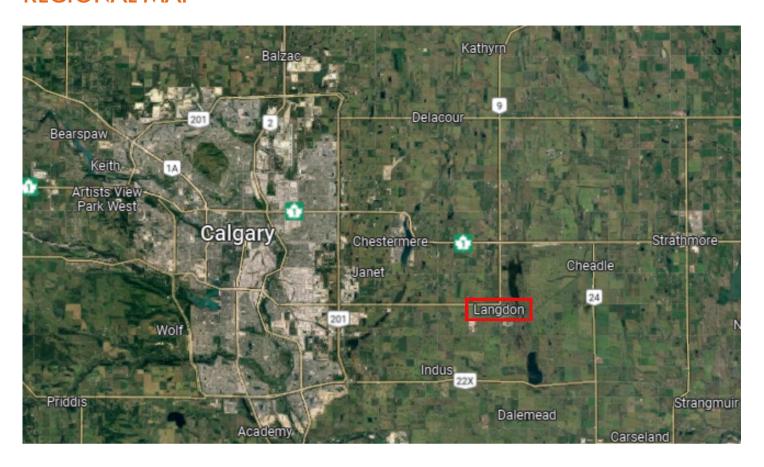

#### Skilled Team

- Our team comprises highly skilled professionals with years of construction experience.
- This expertise ensures that the high-quality materials we use are expertly assembled to create a durable and reliable structure.

### **UNIT SPECS**

SIZE: Units are 29' deep and are available

in 18' and 36' widths. Double entry units are 18' wide by 59' deep.

ZONING: I-LHT

HEIGHT: 18' or 20' clear ceiling heights

LOADING: One 10'x14 or 10'x16' overhead door

per unit with chain hoist

**MARSHALLING** 

AREA: 45' clearance between buildings

## **FINANCIALS**

CONDO FEES: Estimated at \$125/month (+/-) 2024

### **DEVELOPMENT AMENITIES**

- · Fully landscaped
- Gravel, fenced and gated (automatic)
- · Motion-activated security cameras
- · FOB gate access

# **REGIONAL MAP**



# **LOCAL MAP**













\* Concept Only: build-out and contents not included in sale price